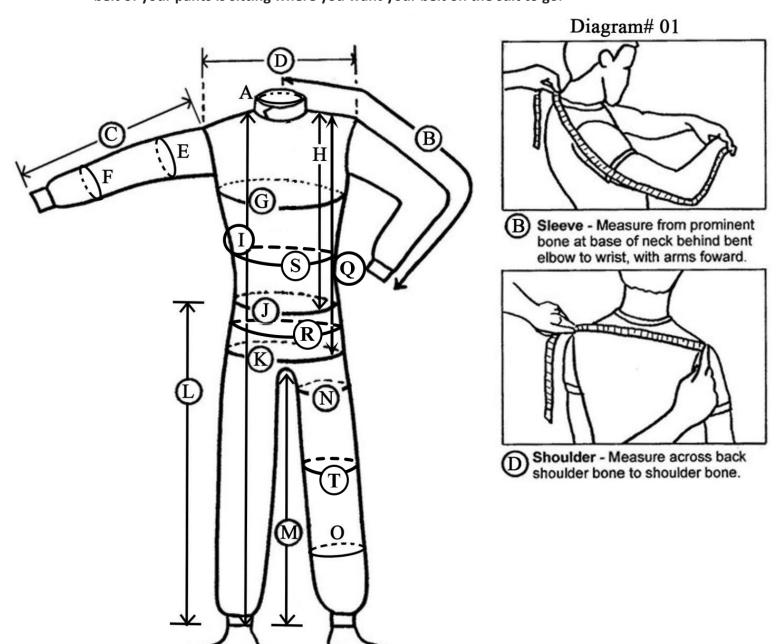

B Sleeve - Measure from prominent bone at base of neck behind bent elbow to wrist, with arms foward.

Shoulder - Measure across back shoulder bone to shoulder bone.

Diagram# 02

black blue gray green orange pink purple red yellow natural

M

| lea | surements:                                                                                                |
|-----|-----------------------------------------------------------------------------------------------------------|
| A.  | Neck Circumference: Measure around base of neck                                                           |
| B.  | Sleeves: Measure from center of back to wrist bone. (See Diagram# 01)                                     |
| C.  | Sleeves Straight Arm: Measure from shoulder tip to wrist                                                  |
| D.  | Shoulder Width: This measurement is the width across shoulders, Shoulder tip to shoulder tip. (Not        |
|     | shirt seam   See Diagram# 02)                                                                             |
| E.  | Bicep circumference: Measure at the widest point around bicep, with muscle taut                           |
| F.  | Forearm circumference: Measure at largest point around forearm, with muscle taut                          |
| G.  | Chest: Measure directly under arms, with arms down, around largest part of chest or breasts               |
| Н.  | Position of belt: Measure from center of the shoulder to belt line                                        |
| l.  | Body length: Measure from center of the shoulder to ankle                                                 |
| J.  | Waist Circumference: Measure above belt line, around largest part of waist/stomach                        |
| K.  | Hip Circumference: Measure around widest part of hips/buttocks. Ensure pockets are empty                  |
| L.  | Outside Leg: Measure from your belt line to floor, along on outside of leg                                |
| M.  | Inside leg: Measure from crotch to ankle bone, along inside of leg. Ensure pants are pulled up like where |
|     | your underwear would sit on you. (not like jeans hanging down to knees)                                   |
| N.  | Thigh Circumference: Measure around widest part of thigh. (4 Inches down from the crotch)                 |
| Ο.  | Calf circumference: Measure around the widest part of calf                                                |
| Ρ.  | Crotch: Measure from front neck, through under the crotch to the back of neck                             |
| Q.  | Jacket Length: Measure from center of shoulder to 5in below belt line                                     |

S. Midsection Circumference: Measure around largest part of midsection, between chest and waist. \_\_\_\_\_

R. Real Waist (Belt Line) Circumference: Measure around normal belt line.

T. **Knee Circumference:** Measure around widest part of knee. \_\_\_\_\_