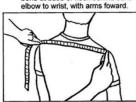

B Sleeve - Measure from prominent bone at base of neck behind bent elbow to wrist, with arms foward.

Shoulder - Measure across back shoulder bone to shoulder bone.

Diagram# 02

black blue gray green orange pink purple red yellow natural