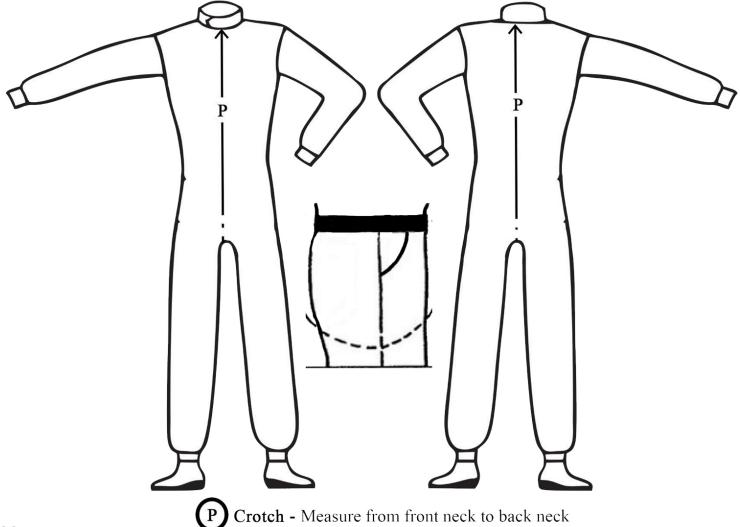

M

| lea | surements:                                                                                                |
|-----|-----------------------------------------------------------------------------------------------------------|
| A.  | Neck Circumference: Measure around base of neck                                                           |
| B.  | Sleeves: Measure from center of back to wrist bone. (See Diagram# 01)                                     |
| C.  | Sleeves Straight Arm: Measure from shoulder tip to wrist                                                  |
| D.  | Shoulder Width: This measurement is the width across shoulders, Shoulder tip to shoulder tip. (Not        |
|     | shirt seam   See Diagram# 02)                                                                             |
| E.  | Bicep circumference: Measure at the widest point around bicep, with muscle taut                           |
| F.  | Forearm circumference: Measure at largest point around forearm, with muscle taut                          |
| G.  | Chest: Measure directly under arms, with arms down, around largest part of chest or breasts               |
| Н.  | Position of belt: Measure from center of the shoulder to belt line                                        |
| l.  | Body length: Measure from center of the shoulder to ankle                                                 |
| J.  | Waist Circumference: Measure above belt line, around largest part of waist/stomach                        |
| K.  | Hip Circumference: Measure around widest part of hips/buttocks. Ensure pockets are empty                  |
| L.  | Outside Leg: Measure from your belt line to floor, along on outside of leg                                |
| M.  | Inside leg: Measure from crotch to ankle bone, along inside of leg. Ensure pants are pulled up like where |
|     | your underwear would sit on you. (not like jeans hanging down to knees)                                   |
| N.  | Thigh Circumference: Measure around widest part of thigh. (4 Inches down from the crotch)                 |
| Ο.  | Calf circumference: Measure around the widest part of calf                                                |
| Ρ.  | Crotch: Measure from front neck, through under the crotch to the back of neck                             |
| Q.  | Jacket Length: Measure from center of shoulder to 5in below belt line                                     |