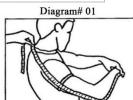

M

| lea | surements:                                                                                                |
|-----|-----------------------------------------------------------------------------------------------------------|
| A.  | Neck Circumference: Measure around base of neck                                                           |
| B.  | Sleeves: Measure from center of back to wrist bone. (See Diagram# 01)                                     |
| C.  | Sleeves Straight Arm: Measure from shoulder tip to wrist                                                  |
| D.  | Shoulder Width: This measurement is the width across shoulders, Shoulder tip to shoulder tip. (Not        |
|     | shirt seam   See Diagram# 02)                                                                             |
| E.  | Bicep circumference: Measure at the widest point around bicep, with muscle taut                           |
| F.  | Forearm circumference: Measure at largest point around forearm, with muscle taut                          |
| G.  | Chest: Measure directly under arms, with arms down, around largest part of chest or breasts               |
| Н.  | Position of belt: Measure from center of the shoulder to belt line                                        |
| l.  | Body length: Measure from center of the shoulder to ankle                                                 |
| J.  | Waist Circumference: Measure above belt line, around largest part of waist/stomach                        |
| K.  | Hip Circumference: Measure around widest part of hips/buttocks. Ensure pockets are empty                  |
| L.  | Outside Leg: Measure from your belt line to floor, along on outside of leg                                |
| M.  | Inside leg: Measure from crotch to ankle bone, along inside of leg. Ensure pants are pulled up like where |
|     | your underwear would sit on you. (not like jeans hanging down to knees)                                   |
| N.  | Thigh Circumference: Measure around widest part of thigh. (4 Inches down from the crotch)                 |
| Ο.  | Calf circumference: Measure around the widest part of calf                                                |
| Ρ.  | Crotch: Measure from front neck, through under the crotch to the back of neck                             |
| Q.  | Jacket Length: Measure from center of shoulder to 5in below belt line                                     |