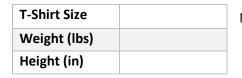

M

| lea | surements:                                                                                                |
|-----|-----------------------------------------------------------------------------------------------------------|
| A.  | Neck Circumference: Measure around base of neck                                                           |
| B.  | Sleeves: Measure from center of back to wrist bone. (See Diagram# 01)                                     |
| C.  | Sleeves Straight Arm: Measure from shoulder tip to wrist                                                  |
| D.  | Shoulder Width: This measurement is the width across shoulders, Shoulder tip to shoulder tip. (Not        |
|     | shirt seam   See Diagram# 02)                                                                             |
| E.  | Bicep circumference: Measure at the widest point around bicep, with muscle taut                           |
| F.  | Forearm circumference: Measure at largest point around forearm, with muscle taut                          |
| G.  | Chest: Measure directly under arms, with arms down, around largest part of chest or breasts               |
| Н.  | Position of belt: Measure from center of the shoulder to belt line                                        |
| l.  | Body length: Measure from center of the shoulder to ankle                                                 |
| J.  | Waist Circumference: Measure above belt line, around largest part of waist/stomach                        |
| K.  | Hip Circumference: Measure around widest part of hips/buttocks. Ensure pockets are empty                  |
| L.  | Outside Leg: Measure from your belt line to floor, along on outside of leg                                |
| M.  | Inside leg: Measure from crotch to ankle bone, along inside of leg. Ensure pants are pulled up like where |
|     | your underwear would sit on you. (not like jeans hanging down to knees)                                   |
| N.  | Thigh Circumference: Measure around widest part of thigh. (4 Inches down from the crotch)                 |
| Ο.  | Calf circumference: Measure around the widest part of calf                                                |
| Ρ.  | Crotch: Measure from front neck, through under the crotch to the back of neck                             |
| Q.  | Jacket Length: Measure from center of shoulder to 5in below belt line                                     |

S. Midsection Circumference: Measure around largest part of midsection, between chest and waist. \_\_\_\_\_

R. Real Waist (Belt Line) Circumference: Measure around normal belt line.

T. **Knee Circumference:** Measure around widest part of knee. \_\_\_\_\_