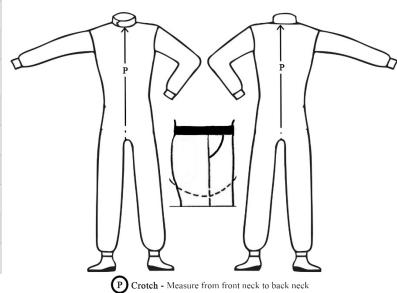

M

| lea | surements:                                                                                                |
|-----|-----------------------------------------------------------------------------------------------------------|
| A.  | Neck Circumference: Measure around base of neck                                                           |
| B.  | Sleeves: Measure from center of back to wrist bone. (See Diagram# 01)                                     |
| C.  | Sleeves Straight Arm: Measure from shoulder tip to wrist                                                  |
| D.  | Shoulder Width: This measurement is the width across shoulders, Shoulder tip to shoulder tip. (Not        |
|     | shirt seam   See Diagram# 02)                                                                             |
| E.  | Bicep circumference: Measure at the widest point around bicep, with muscle taut                           |
| F.  | Forearm circumference: Measure at largest point around forearm, with muscle taut                          |
| G.  | Chest: Measure directly under arms, with arms down, around largest part of chest or breasts               |
| Н.  | Position of belt: Measure from center of the shoulder to belt line                                        |
| l.  | Body length: Measure from center of the shoulder to ankle                                                 |
| J.  | Waist Circumference: Measure above belt line, around largest part of waist/stomach                        |
| K.  | Hip Circumference: Measure around widest part of hips/buttocks. Ensure pockets are empty                  |
| L.  | Outside Leg: Measure from your belt line to floor, along on outside of leg                                |
| M.  | Inside leg: Measure from crotch to ankle bone, along inside of leg. Ensure pants are pulled up like where |
|     | your underwear would sit on you. (not like jeans hanging down to knees)                                   |
| N.  | Thigh Circumference: Measure around widest part of thigh. (4 Inches down from the crotch)                 |
| Ο.  | Calf circumference: Measure around the widest part of calf                                                |
| Ρ.  | Crotch: Measure from front neck, through under the crotch to the back of neck                             |
| Q.  | Jacket Length: Measure from center of shoulder to 5in below belt line                                     |